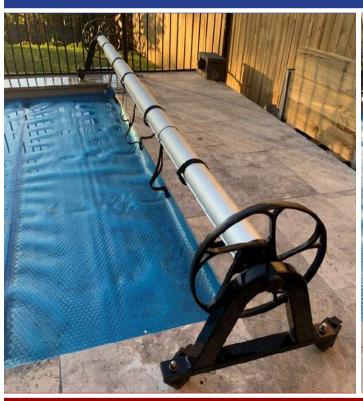

## **Fully Mobile Pool Roller**

A Pool Cover Roller is not essential, however, using your Pool Cover is significantly easier with the aid of a pool cover roller. We find that any pool over approximately 6m x 3m will probably benefit from the purchase of a pool cover roller. It takes just 30 seconds to roll the pool cover off or back onto the pool water.

With Pool covers that are larger than 40 square meters (9m x 4.5m), it's a good idea to consider purchasing a fully mobile roller which has four lockable wheels. A pool roller without the cover weighs approximately 15kgs, when you add the weight of a large pool cover a roll away option is well worth the additional cost. The locks are easily clicked on and off with your foot and the wheels roll in any direction.

## **Specifications**

- 10 year warranty
- U Shaped power-coated aluminiun frame with 4 lockable casters
  - , End slug insert
- 100mm diameter x 1.9mm wall thickness anodised aluminium tube
  - Attachment kit including ropes, eyelets and eyelet knife
    - Canvacon Sun Cover included
      - Custom made
      - Available in black or white