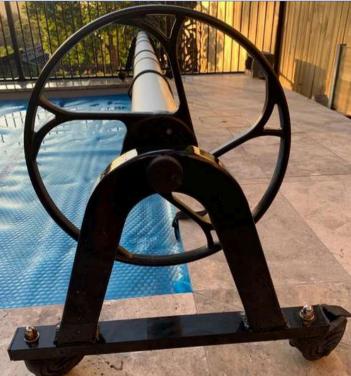

With Pool covers that are larger than 40 square meters (9m x 4.5m), it's a good idea to consider purchasing a fully mobile roller which has four lockable wheels. A pool roller without the cover weighs approximately 15kgs, when you add the weight of a large pool cover a roll away option is well worth the additional cost. The locks are easily clicked on and off with your foot and the wheels roll in any direction.

## **Specifications**

- 10 year warranty
- U Shaped power-coated aluminiun frame with 4 lockable casters
  - , End slug insert
- 100mm diameter x 1.9mm wall thickness anodised aluminium tube
  - Attachment kit including ropes, eyelets and eyelet knife
    - Canvacon Sun Cover included
      - Custom made
      - Available in black or white